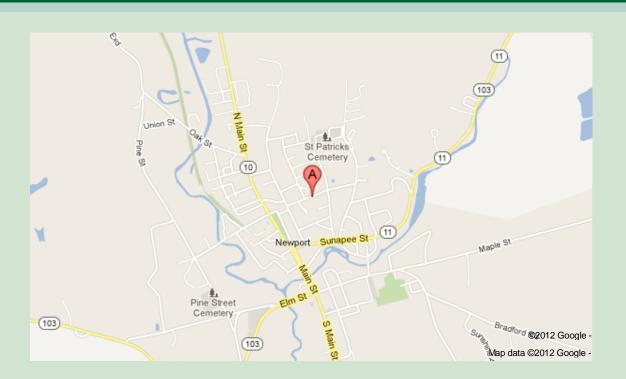

#### The Race

- **Date:** Sat. October 13, 2012
- Description:
  - o A road race with a little trail in the Town Forest thrown in for good measure. Parking at Richards School just around the corner from the church.
  - COURSE MAP
- Start, Finish:
  - St. Vasilios Church, 45 Winter St., Newport, NH 03773

#### **Supporters Sponsors**

View Larger Map & Get Directions

- Bob's Beacon Marina
- Bubbas Tavern
- Coronis Market
- Country House Real Estate
- Dino Vlahakis
- Grappone Honda Ad
- Lake Sunapee Plumbing and Heating, LLC
- Lebanon Village Pizza
- Lil Red Baron
- Newport Plumbing & Heating
- Newton-Bartlett Funeral Home
- Pennie Armstrong
- Performance Foodservice
- United Construction