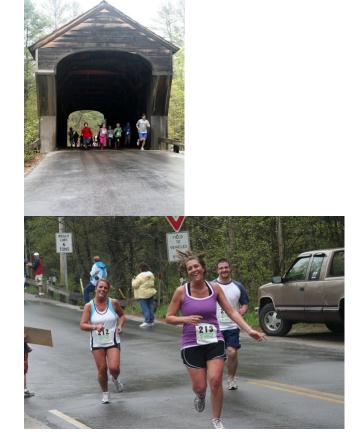

## 2012 Newport Sunshine 5K Run/Walk

The 2012 Newport Sunshine 5K Run/Walk will be held on Saturday May 12th at 10am.

Online sign up for the race is now available here.

## Race Day Info Registration opens at 8:30am Kids Run pre-race at 9:20am Kids Run at 9:30am 5K pre-race at 9:50am

Cost

search...

Featured Links: **Newport** Montessori School The Newport Montessori School is an Elementary, Kindergarten, and preschool offering Montessori education for students pre-kindergarten through grade 8. NMS is a private, non profit school licensed by the NH Department of Education, NH Child Care Licensing, and the American Montessori Society.